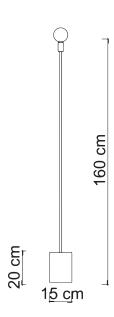

7463 ANNA/P

Power 1 x max 26W Input 220/240 V - 50/60Hz Lampholder E27 - Bulb not included

IP 20